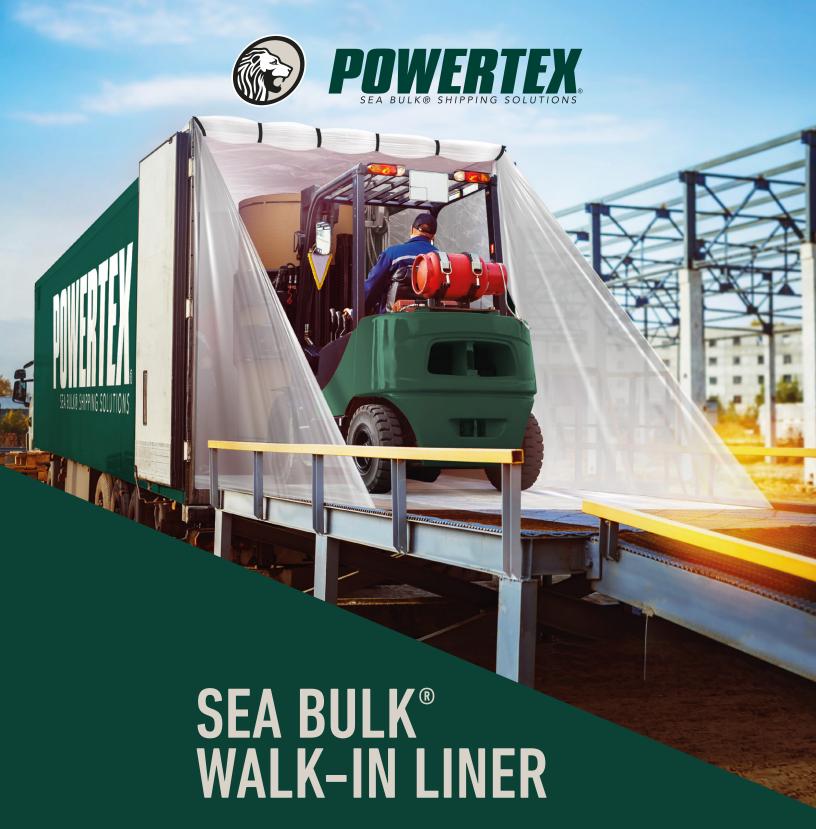

This bulk container liner is specifically designed to be loaded and discharged with the entire rear door access open. Common applications are for the protection of packaged goods on pallets, loose loaded mineral products or the prevention of damage to the container from the product being shipped.

## SEA BULK® WALK-IN LINER

Ideal For The Transport Of: Packaged goods on pallets including fertilizer, animal feed or similar products

Material: Extruded polyethylene film body or woven polypropylene

Loading System: Forklift, Bucket Loader or Conveyor System

Discharge System: Forklift, Bucket Loader or Tilt

All Powertex liners are available in various material types. The type of material that will be required for your application will all depend on the type of product that you are shipping and the various characteristics that it has.