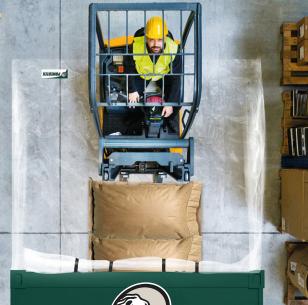

## Manifolds Available:

- One door closed discharge manifold (24")
- Center discharge maniiold (31")
- Widemouth discharge manifold (fishtail/tundish)
- Vacuum discharge fitting manifold (6")

- SEA BULK®, since 1970, only available from POWERTEX
- · Stock & custom designs to meet your requirements
- · PE Film. Foil Laminate. Woven PP & Woven PE liners with rigid or flexible bulkheads
- ISO 9001:2015 & ISO 22000 certified