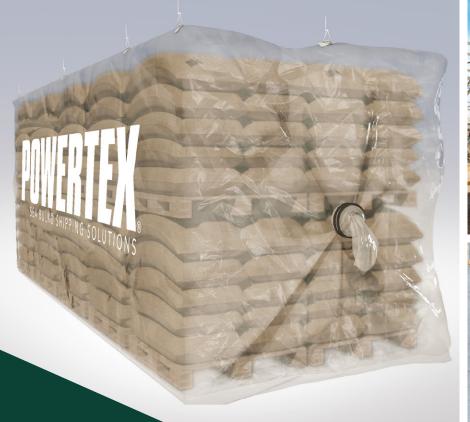

This bulk container liner is specifically designed to be loaded and discharged with the entire rear door access open. Common applications are for the protection of packaged goods on pallets, loose loaded mineral products or the prevention of damage to the container from the product being shipped.

## SEA BULK® WALK-IN LINER

Ideal For The Transport Of: Packaged goods on pallets including fertilizer, animal feed or similar products

Material: Extruded polyethylene film body or woven polypropylene

Loading System: Forklift, Bucket Loader or Conveyor System