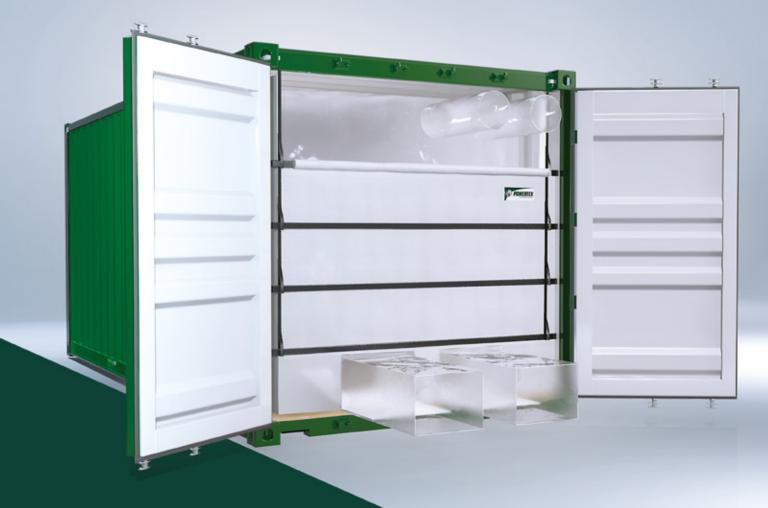

## SEA BULK® GENERAL USE LINER

This bulk container liner is an industry standard when it comes to the transport of containerized bulk materials. It is easily installed with minimal training required. This liner is ideally suited for the transport of free flowing pellets, granules and powders.

Material: Extruded polyethylene film body

Bulkhead: Flexible coated woven polypropylene

with four (4) metal bars for bracing

Loading System: Pneumatic System

Discharge System: Gravity fed via manifold to hopper to take away system